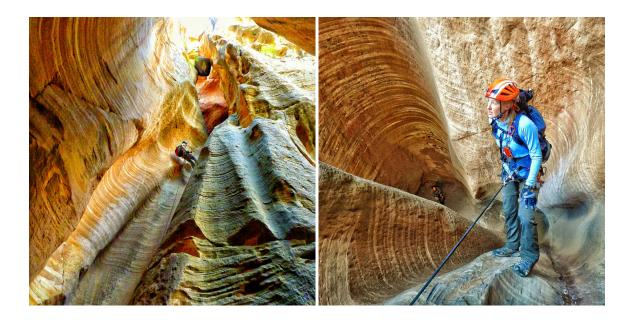

## - SINGLE DAY ITINERARY -

We will leave Springdale and drive the majority of the park and through the Carmel Tunnel which was carved out of the solid cliff face in the 1920's. Located east of the park on BLM land is Birch Hollow Canyon. You'll love canyoneering the perfectly sculpted fluted walls with its iconic chockstone hanging high above. We will hike down through the canyon and rappel 10 different times up to 100' high. This will take most of the day, so we will arrive back in Springdale in the evening.